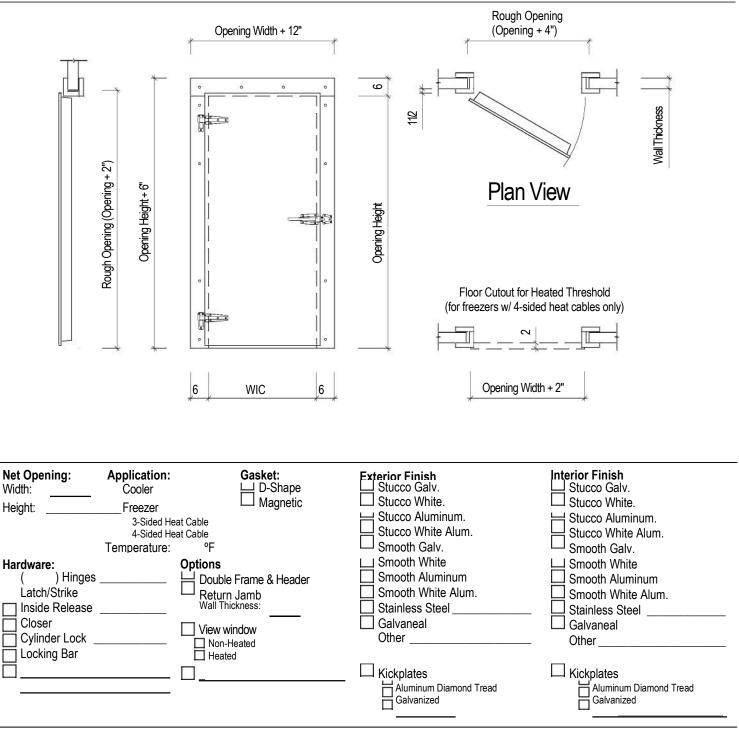

#### Overlap Door w/ Flat Frame w/ Return Jamb & Double Frame (Right Hinge)

|                       | Job Number:    |  |
|-----------------------|----------------|--|
|                       | Job Name:      |  |
|                       | Date:          |  |
| AMERICANWALKINCOOLERS | Quantity:      |  |
| 800-430-4468          | Serial Number: |  |

#### Overlap Door w/ Flat Frame w/ Return Jamb & Double Frame (Left Hinge)

|                       | Job Number:    |  |
|-----------------------|----------------|--|
|                       | Job Name:      |  |
|                       | Date:          |  |
| AMERICANWALKINCOOLERS | Quantity:      |  |
| 800-430-4468          | Serial Number: |  |