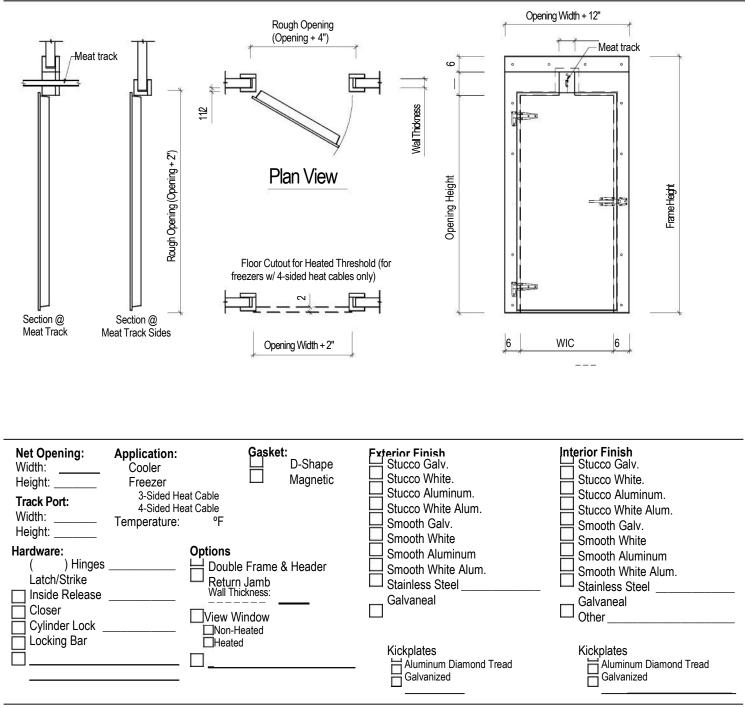

# Overlap Door w/ Flat Frame & Meat track Port & Return Jamb & Double Frame (Left Hinge)