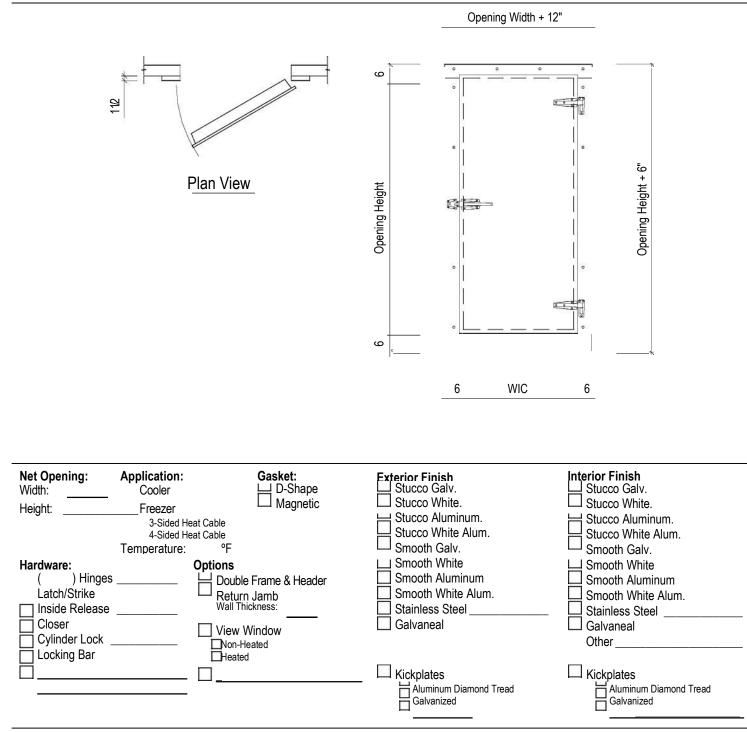

#### Overlap Door w/ Flat Frame w/ Return Jamb & Double Frame (Right Hinge)

|                       | Job Number:    |  |
|-----------------------|----------------|--|
|                       | Job Name:      |  |
|                       | Date:          |  |
| AMERICANWALKINCOOLERS | Quantity:      |  |
| 800-430-4468          | Serial Number: |  |