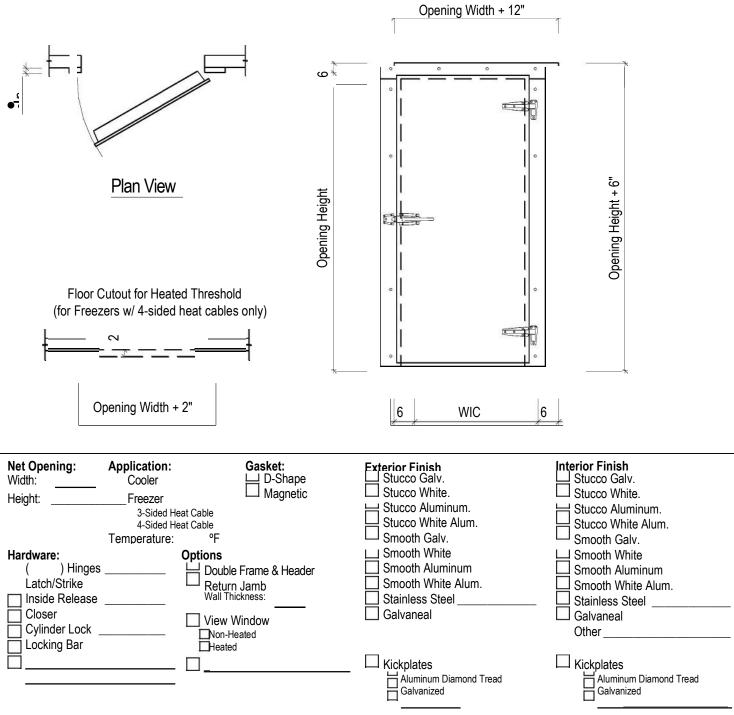

### Overlap Door w/ Flat Frame (Left Hinge)

|                                                                                      |                                                                                                                                                                                   | Opening W                                                                                                  | idth + 12"                                                                                                 |
|--------------------------------------------------------------------------------------|-----------------------------------------------------------------------------------------------------------------------------------------------------------------------------------|------------------------------------------------------------------------------------------------------------|------------------------------------------------------------------------------------------------------------|
| 112                                                                                  |                                                                                                                                                                                   |                                                                                                            |                                                                                                            |
|                                                                                      | Plan View                                                                                                                                                                         |                                                                                                            | 50                                                                                                         |
|                                                                                      |                                                                                                                                                                                   | Opening Height                                                                                             | Opening Height + 6"                                                                                        |
|                                                                                      | Floors Cutout for Heated Threshold (for<br>freezers w/ 4-sided heat cables only)                                                                                                  | a                                                                                                          |                                                                                                            |
|                                                                                      |                                                                                                                                                                                   |                                                                                                            | )<br>o                                                                                                     |
|                                                                                      | Opening Width + 2" $\frac{1}{2}$                                                                                                                                                  | 6 WIC                                                                                                      | <u>C 6</u>                                                                                                 |
| <b>Net Opening:</b><br>Width:<br>Height:                                             | Application:       Gasket:         Cooler       Image: D-Shape         Freezer       Image: Magnetic         3-Sided Heat Cable       Magnetic         4-Sided Heat Cable       F | Exterior Finish<br>Stucco Galv.<br>Stucco White.<br>Stucco Aluminum.<br>Stucco White Alum.<br>Smooth Galv. | Interior Finish<br>Stucco Galv.<br>Stucco White.<br>Stucco Aluminum.<br>Stucco White Alum.<br>Smooth Galv. |
| Hardware:<br>( ) Hinges<br>Latch/Strike<br>Inside Release<br>Closer<br>Cylinder Lock | Options Double Frame & Header Return Jamb Wall Thickness: View Window                                                                                                             | Smooth White Smooth Aluminum Smooth White Alum. Stainless Steel Galvaneal                                  | ☐ Smooth White<br>☐ Smooth Aluminum<br>☐ Smooth White Alum.<br>☐ Stainless Steel<br>☐ Galvaneal            |
| Locking Bar                                                                          | Non-Heated<br>☐Heated                                                                                                                                                             | _ Kickplates<br>Huminum Diamond Tread<br>Galvanized                                                        | Other<br>Kickplates<br>Aluminum Diamond Tread<br>Galvanized                                                |