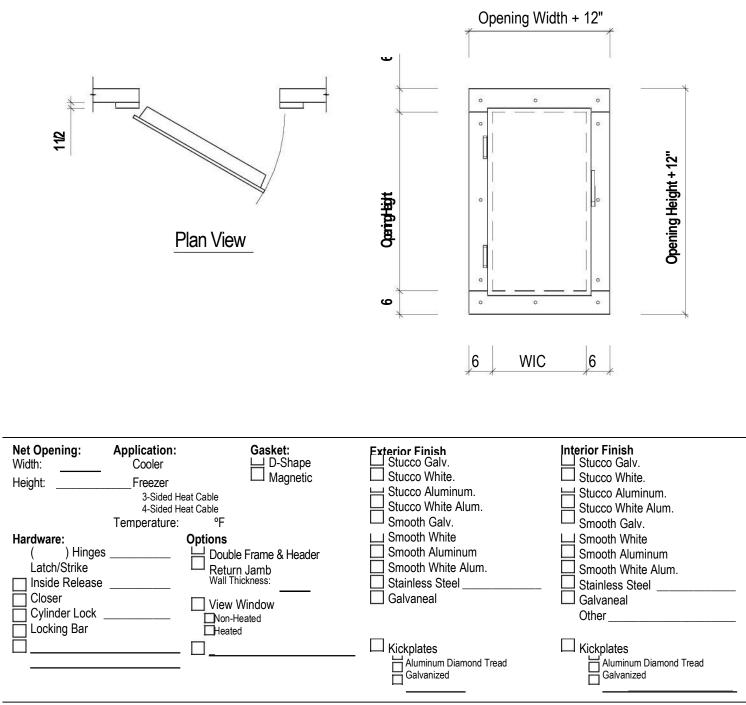

#### Reach-In Door w/ Flat Frame w/ 4-Sided Lap (Left Hinge)

|                       | Job Number:    |  |
|-----------------------|----------------|--|
|                       | Job Name:      |  |
|                       | Date:          |  |
| AMERICANWALKINCOOLERS | Quantity:      |  |
| 800-430-4468          | Serial Number: |  |
|                       |                |  |