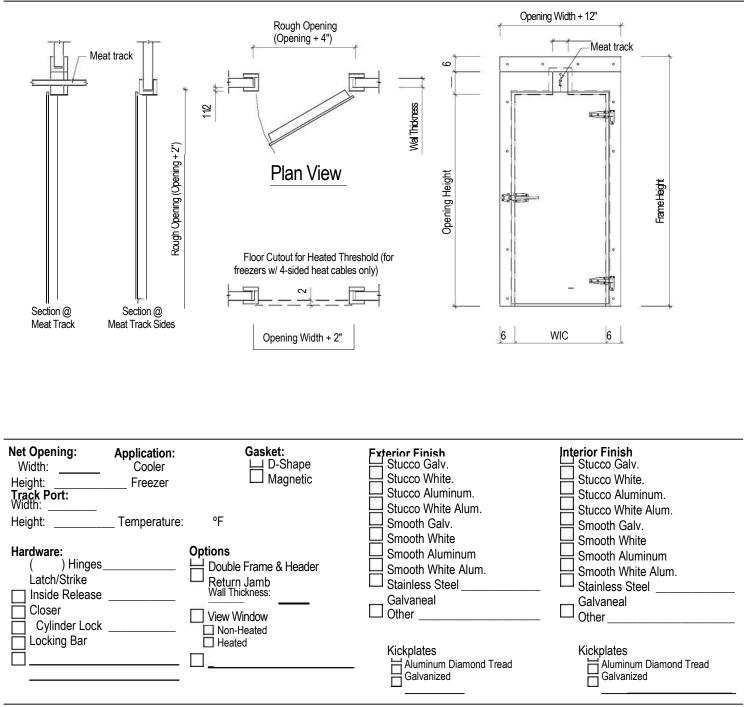

# Overlap Door w/ Flat Frame & Meat track Port & Return Jamb & Double Frame (Left Hinge)