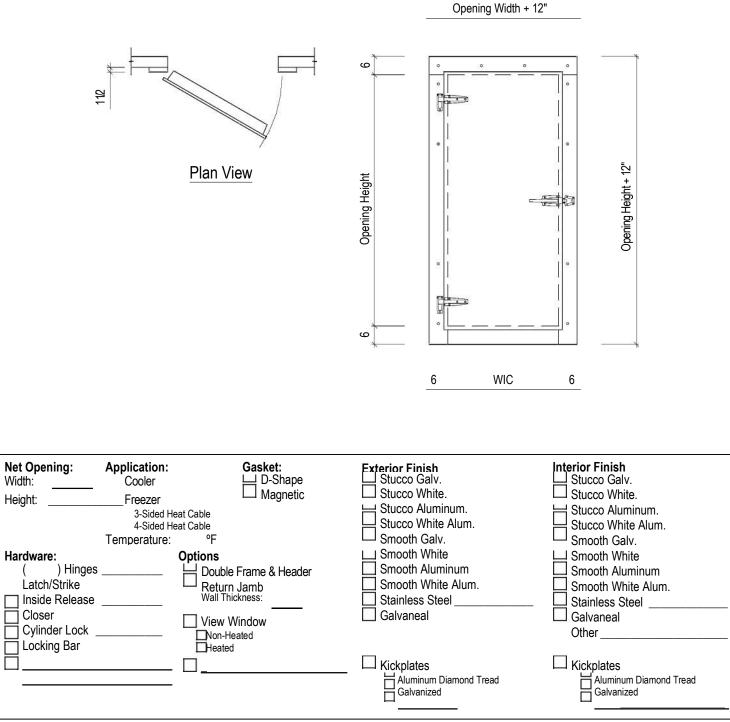

#### Overlap Door w/ Flat Frame w/ Return Jamb & Double Frame (Left Hinge)

|                       | Job Number:    |  |
|-----------------------|----------------|--|
|                       | Job Name:      |  |
|                       | Date:          |  |
| AMERICANWALKINCOOLERS | Quantity:      |  |
| 800-430-4468          | Serial Number: |  |