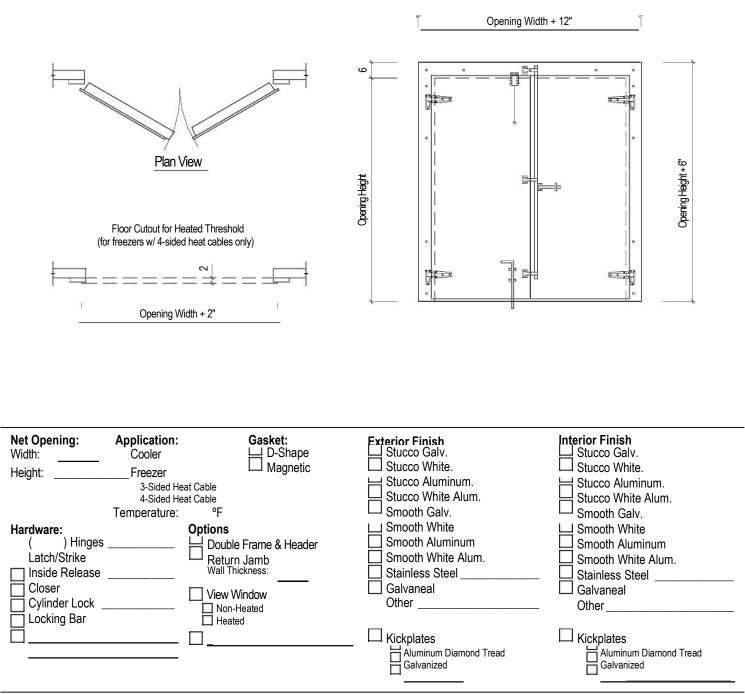

#### Double Overlap Door w/ Flat Frame

#### Double Overlap Door with Flat Frame w/ 4-Side Lap

|                          | Job Number:    |  |
|--------------------------|----------------|--|
|                          | Job Name:      |  |
|                          | Date:          |  |
| AMERICAN WALK IN COOLERS | Quantity:      |  |
| 800-430-4468             | Serial Number: |  |