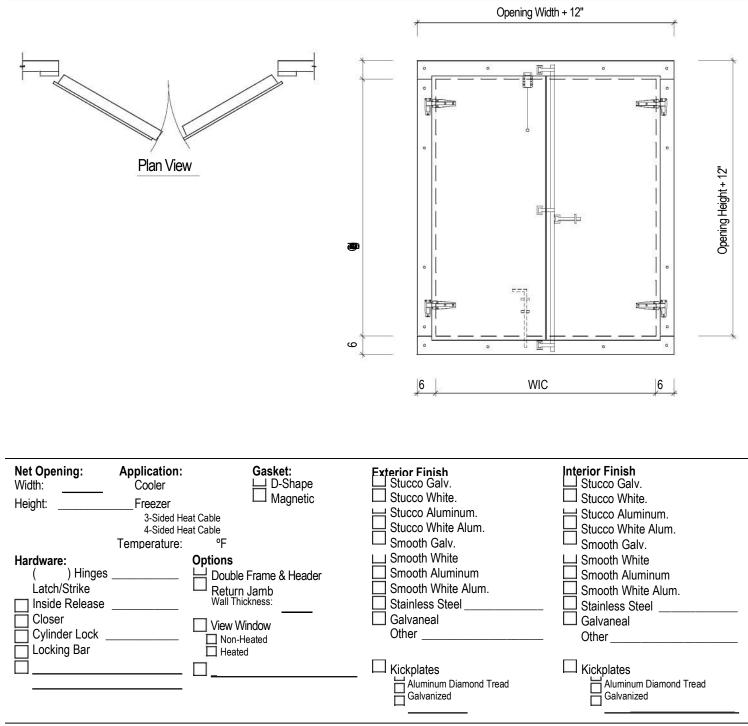

p Door w/ Flat Frame w/ Return Jamb & Double Frame (Right Hinge)



|                       | Job Number:    |  |
|-----------------------|----------------|--|
|                       | Job Name:      |  |
|                       | Date:          |  |
| AMERICANWALKINCOOLERS | Quantity:      |  |
| 800-430-4468          | Serial Number: |  |

#### Overlap Door w/ Flat Frame w/ Return Jamb & Double Frame (Left Hinge)



|                       | Job Number:    |  |
|-----------------------|----------------|--|
|                       | Job Name:      |  |
|                       | Date:          |  |
| AMERICANWALKINCOOLERS | Quantity:      |  |
| 800-430-4468          | Serial Number: |  |

#### Double Overlap Door w/ Flat Frame





#### Double Overlap Door with Flat Frame w/ 4-Side Lap



|                          | Job Number:    |  |
|--------------------------|----------------|--|
|                          | Job Name:      |  |
|                          | Date:          |  |
| AMERICAN WALK IN COOLERS | Quantity:      |  |
| 800-430-4468             | Serial Number: |  |

#### Reach-In Door w/ Flat Frame w/ 4-Sided Lap (Left Hinge)



|                       | Job Number:    |  |
|-----------------------|----------------|--|
|                       | Job Name:      |  |
|                       | Date:          |  |
| AMERICANWALKINCOOLERS | Quantity:      |  |
| 800-430-4468          | Serial Number: |  |
|                       |                |  |

#### Reach-In Door w/ Flat Frame w/ 4-Sided Lap (Right Hinge)