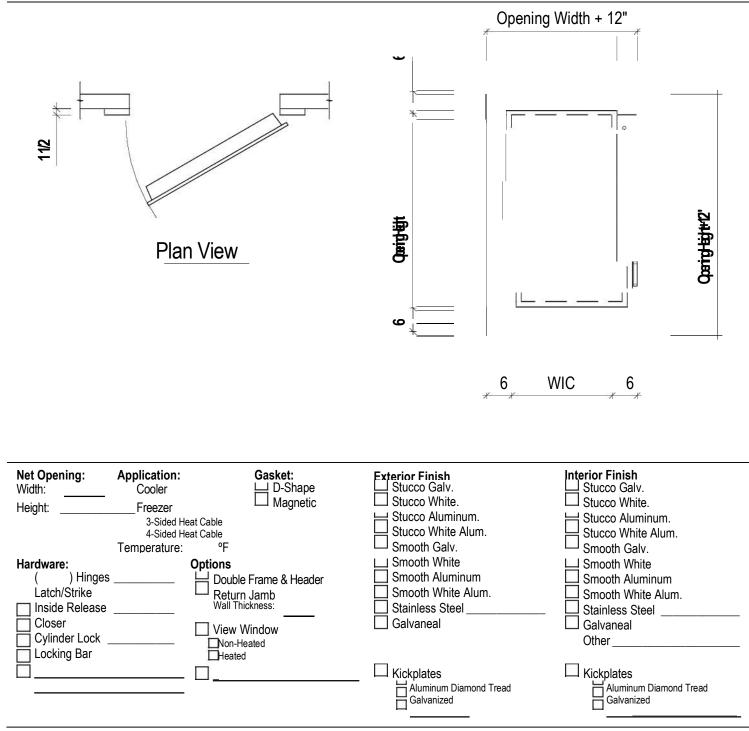

# Double Overlap Door with Flat Frame w/ 4-Side Lap



|                          | Job Number:    |  |
|--------------------------|----------------|--|
|                          | Job Name:      |  |
|                          | Date:          |  |
| AMERICAN WALK IN COOLERS | Quantity:      |  |
| 800-430-4468             | Serial Number: |  |

#### Reach-In Door w/ Flat Frame w/ 4-Sided Lap (Left Hinge)



|                       | Job Number:    |  |
|-----------------------|----------------|--|
|                       | Job Name:      |  |
|                       | Date:          |  |
| AMERICANWALKINCOOLERS | Quantity:      |  |
| 800-430-4468          | Serial Number: |  |
|                       |                |  |

#### Reach-In Door w/ Flat Frame w/ 4-Sided Lap (Right Hinge)