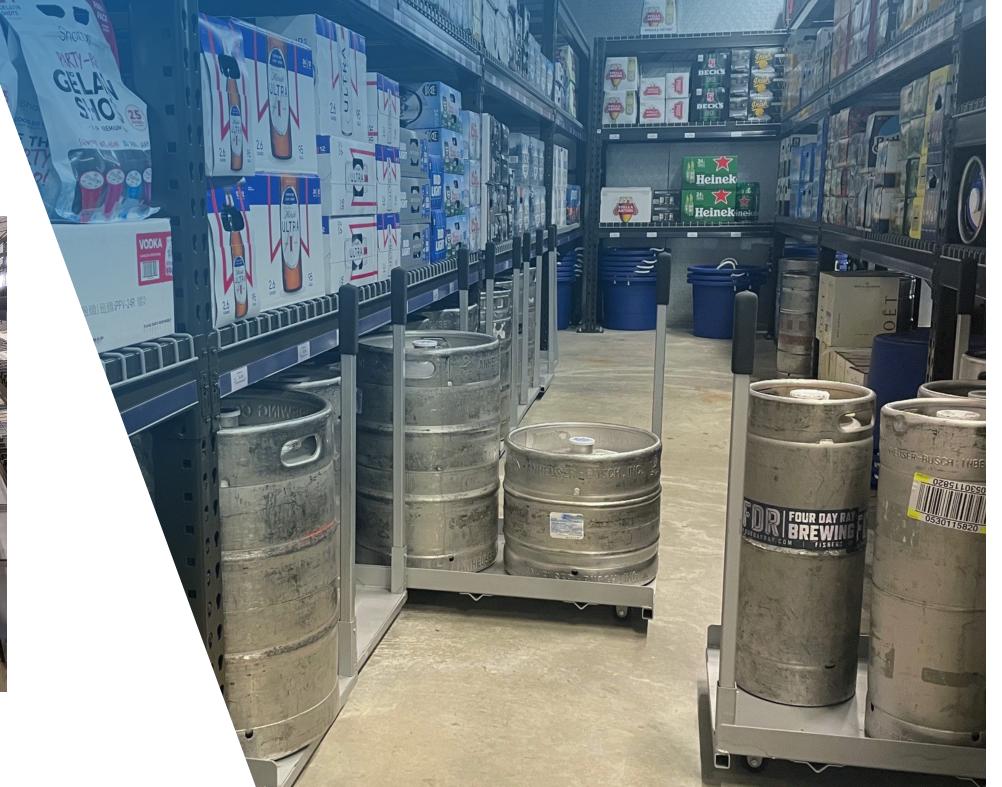

## Maximize organization of keg merchandise

Designed to ensure the ultimate in organized keg merchandising. Carts have floor guides to ensure that each cart is easily returned to its original position, and cannot be removed from the beer cave.

## **Enhance the shopping experience**

Four easy Keg Moover<sup>™</sup> wheels on each cart with a 40" tall handle making it very simple for any customer to pull out and view the tops of all kegs stored on the Moover.

Make it easy for your customers to retrieve kegs in the ultimate keg storage merchandiser.

| Specifications            |                |
|---------------------------|----------------|
| Moover color              | Galvanized     |
| Moover Handle Height      | 40"            |
| Moover height with wheels | 5"             |
| Moover width              | 18.75"         |
| Moover depth              | 33"            |
| Moover perimeter height   | 2"             |
| Handle                    | Easy grip      |
| Handle color              | Black          |
| Wheels                    | 4 - 2" casters |
| Floor tray                |                |