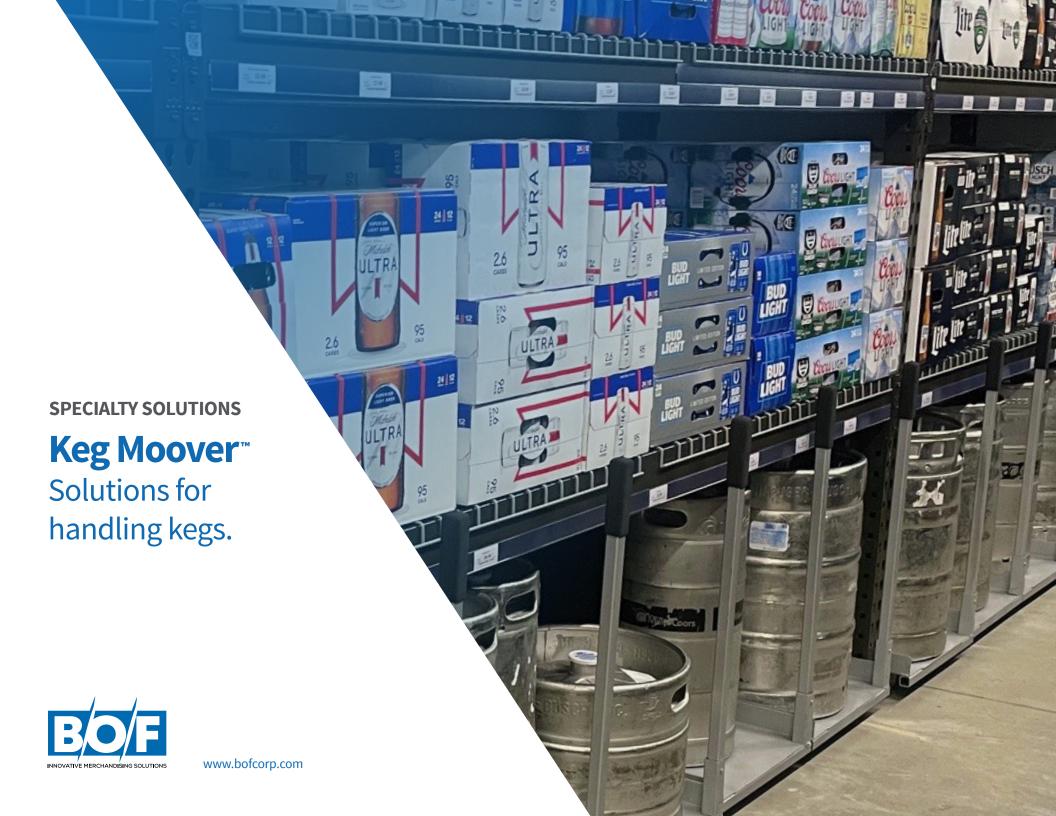

## **Keg Moover**™

## THE PERFECT SOLUTION FOR HANDLING ANY SIZE KEGS WHILE HAVING THE ULTIMATE IN MERCHANDISING

Keg merchandise needs to be stored neatly, but also needs to have the ultimate in visual impact to maximize sales opportunities, while making it easy for the shopper or store associate to retrieve the keg.

## Maximize organization of keg merchandise

Designed to ensure the ultimate in organized keg merchandising. Carts have floor guides to ensure that each cart is easily returned to its original position, and cannot be removed from the beer cave.

## **Enhance the shopping experience**

Four easy Keg Moover<sup>™</sup> wheels on each cart with a 40" tall handle making it very simple for any customer to pull out and view the tops of all kegs stored on the Moover.

Make it easy for your customers to retrieve kegs in the ultimate keg storage merchandiser.

| Specifications            |                |
|---------------------------|----------------|
| Moover color              | Galvanized     |
| Moover Handle Height      | 40"            |
| Moover height with wheels | 5"             |
| Moover width              | 18.75"         |
| Moover depth              | 33"            |
| Moover perimeter height   | 2"             |
| Handle                    | Easy grip      |
| Handle color              | Black          |
| Wheels                    | 4 - 2" casters |
| Floor tray                |                |